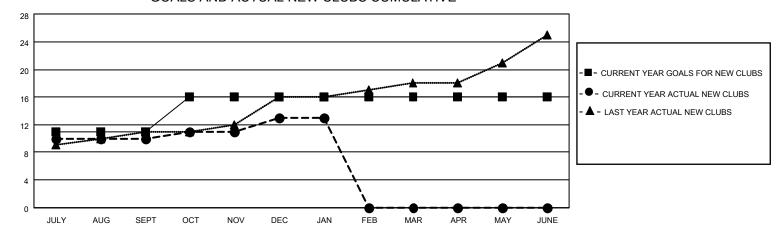

MEMBERSHIP PROGRESS REPORT

LOCATION INDIA District 321A2 Results as of: 1/31/2022

| Clubs RESULTS FOR 2021-2022 |    |    |   | Members RESULTS FOR 2021-2022 |     |     |     |
|-----------------------------|----|----|---|-------------------------------|-----|-----|-----|
|                             |    |    |   |                               |     |     |     |
| JULY/AUG/SEPT               | 11 | 10 | 4 | JULY/AUG/SEPT                 | 120 | 508 | 144 |
| OCT/NOV/DEC                 | 5  | 3  | 7 | OCT/NOV/DEC                   | 70  | 221 | 338 |
| JAN/FEB/MAR                 | 0  | 0  | 1 | JAN/FEB/MAR                   | 0   | 131 | 58  |
| APR/MAY/JUNE                | 0  | 0  | 0 | APR/MAY/JUNE                  | 0   | 0   | 0   |

## GOALS AND ACTUAL NEW CLUBS CUMULATIVE



## GOALS AND ACTUAL MEMBERS CUMULATIVE



| DROPPED CLUBS: 12 |     | 78 CLUBS OF 163 ADDED 1 OR<br>MORE NEW MEMBERS | GENDER DISTRIBUTION                   |                |  |
|-------------------|-----|------------------------------------------------|---------------------------------------|----------------|--|
|                   |     | WORE NEW WEINBERS                              | MALE                                  | 2,649 (64.31%) |  |
|                   |     |                                                | FEMALE                                | 1,470 (35.69%) |  |
| DROPPED MEMBERS   |     |                                                | NON BINARY                            | 0 (0.00%)      |  |
|                   |     |