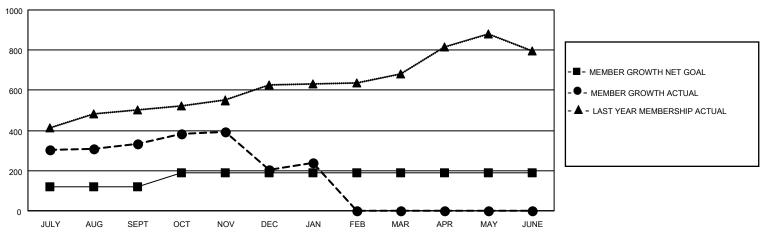

## GOALS AND ACTUAL MEMBERS CUMULATIVE

| DROPPED CLUBS: 12 |     | 78 CLUBS OF 163 ADDED 1 OR<br>MORE NEW MEMBERS | GENDER DISTRIBUTION                   |                |  |
|-------------------|-----|------------------------------------------------|---------------------------------------|----------------|--|
|                   |     | WORE NEW WEINBERS                              | MALE                                  | 2,649 (64.31%) |  |
|                   |     |                                                | FEMALE                                | 1,470 (35.69%) |  |
| DROPPED MEMBERS   |     |                                                | NON BINARY                            | 0 (0.00%)      |  |
|                   |     |                                                | PREFER NOT TO ANSWER                  | 0 (0.00%)      |  |
| DECEASED          | 6   |                                                |                                       | ,              |  |
| CLUB CANCELLED    | 149 | CLICK HERE FOR CUMULATIVE                      | TOTAL FAMILY UNIT MEMBERS             | 2,949          |  |
| OTHER             | 385 | MEMBERSHIP DATA                                |                                       |                |  |
| TOTAL             | 540 |                                                | FAMILY MEMBERS PAYING HALF DUES 1,767 |                |  |
|                   |     |                                                |                                       |                |  |